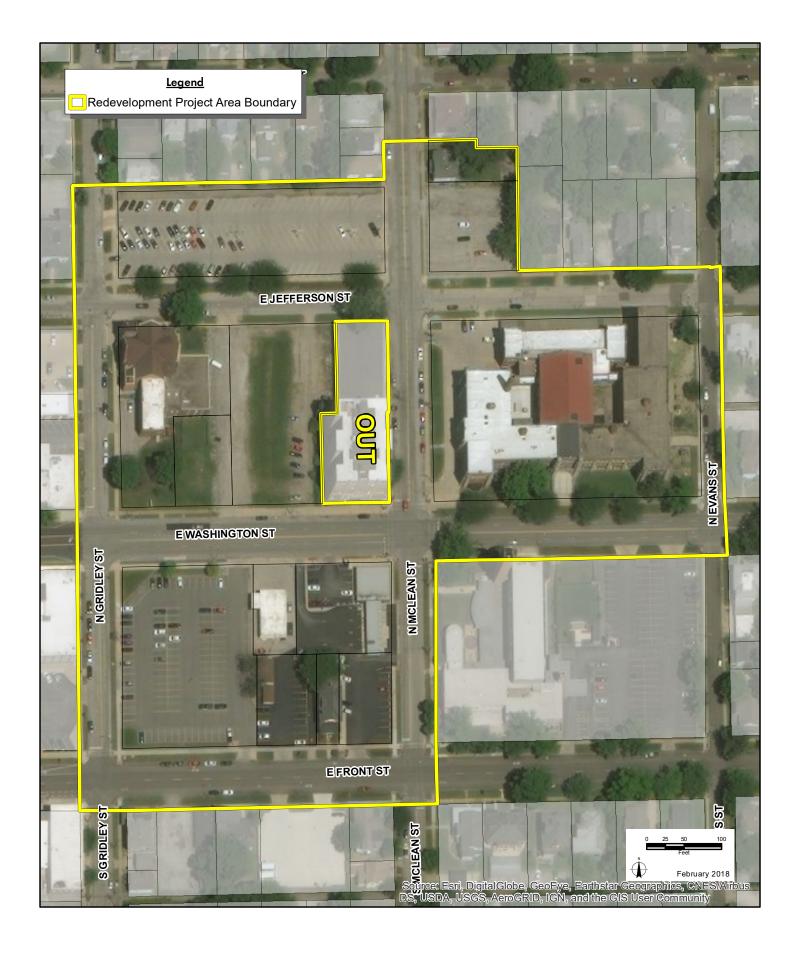

#### **Downtown East Washington Street**

| P                                                                      | rimary Use of Redevelopment Project Area*: Residential/Retail/C                                                   |
|------------------------------------------------------------------------|-------------------------------------------------------------------------------------------------------------------|
| *Types include: Central Business District, Retail, Other Commercia     | , Industrial, Residential, and Combination/Mixed.                                                                 |
| If "C                                                                  | Combination/Mixed" List Component Types:                                                                          |
| Under which section of the Illinois Municipal Code was the Redevelop T | ment Project Area designated? (check one): ax Increment Allocation Redevelopment Act Industrial Jobs Recovery Law |